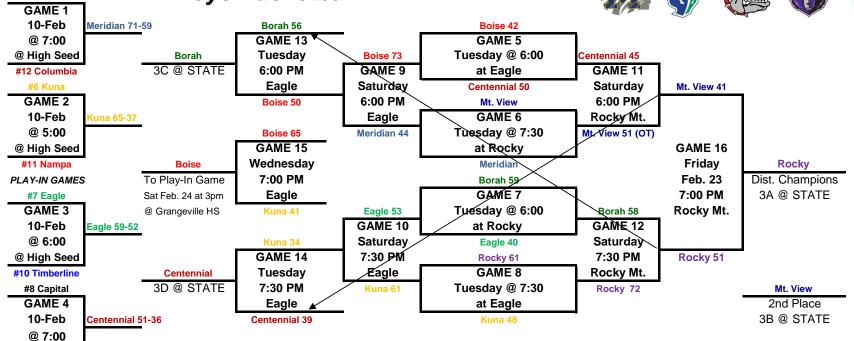

## DISTRICT III TOURNAMENT 2018 ROCKY MOUNTAIN / EAGLE

| Team       | Record | Seed |  |
|------------|--------|------|--|
| Boise      | 15-1   | 1    |  |
| Borah      | 14-2   | 2    |  |
| Rocky      | 14-2   | 3    |  |
| Mt. View   | 11-5   | 4    |  |
| Meridian   | 9-7    | 5    |  |
| Kuna       | 7-9    | 6    |  |
| Eagle      | 6-10   | 7    |  |
| Capital    | 6-10   | 8    |  |
| Centennial | 5-11   | 9    |  |
| Timberline | 4-12   | 10   |  |
| Nampa      | 3-13   | 11   |  |
| Columbia   | 2-14   | 12   |  |

#5 Meridian

@ High Seed #9 Centennial

| Game | Date                     | vs             | Time    | Location       |
|------|--------------------------|----------------|---------|----------------|
| #1   | Saturday, Feb. 10, 2018  | Seed #5 vs #12 | 7:00 pm | Meridian       |
| #2   | Saturday, Feb. 10, 2018  | Seed #6 vs #11 | 5:00 pm | Kuna           |
| #3   | Saturday, Feb. 10, 2018  | Seed #7 vs #10 | 6:00 pm | Eagle          |
| #4   | Saturday, Feb. 10, 2018  | Seed #8 vs #9  | 7:00 pm | Capital        |
| #5   | Tuesday, Feb. 13, 2018   | Seed #1 vs #8  | 6:00 pm | Eagle          |
| #6   | Tuesday, Feb. 13, 2018   | Seed #4 vs #5  | 7:30 pm | Rocky Mountain |
| #7   | Tuesday, Feb. 13, 2018   | Seed #2 vs #7  | 6:00 pm | Rocky Mountain |
| #8   | Tuesday, Feb. 13, 2018   | Seed #3 vs #6  | 7:30 pm | Eagle          |
| #9   | Saturday, Feb. 17, 2018  | L5 vs L6       | 6:00 pm | Eagle          |
| #10  | Saturday, Feb. 17, 2018  | L7 vs L8       | 7:30 pm | Eagle          |
| #11  | Saturday, Feb. 17, 2018  | W5 vs W6       | 6:00 pm | Rocky Mountain |
| #12  | Saturday, Feb. 17, 2018  | W7 vs W8       | 7:30 pm | Rocky Mountain |
| #13  | Tuesday Feb. 20, 2018    | W9 vs L12      | 6:00 pm | Eagle          |
| #14  | Tuesday Feb. 20, 2018    | W10 vs L11     | 7:30 pm | Eagle          |
| #15  | Wednesday, Feb. 21, 2018 | L13 vs L14     | 7:00 pm | Eagle          |
| #16  | Friday, Feb. 23, 2018    | W11 vs W12     | 7:00 pm | Rocky Mountain |